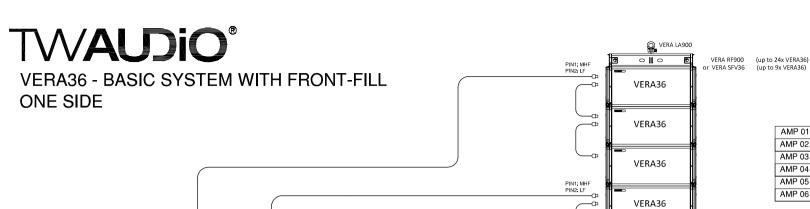

## 

0 || 0

ALTERNATIVE AMP 1 VS33-ENDFIRE-front VS33-rear

V36-ACTIVE-LF

READ VERA36 and VERA S33 QUICK SETUP GUIDES!

V36-ACTIVE-HF\_

\_A03

APL4K

ALTERNATIVE AMP 03,04,05

VS33-ENDFIRE-front\_\_\_\_ VS33-rear\_\_\_\_\_A03

READ VERA36 and VERA S33 QUICK SETUP GUIDES!

VERA36

VERA36