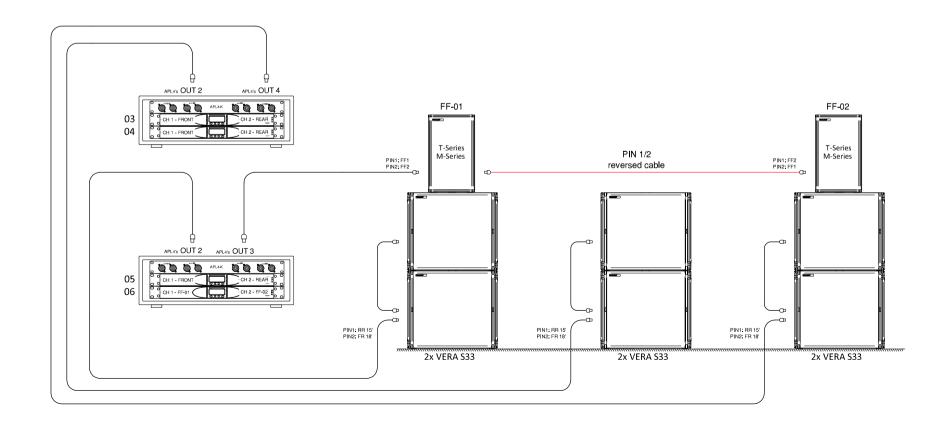

|        | PRESET NAME       |               |      |
|--------|-------------------|---------------|------|
|        | CHANNEL 1         | CHANNEL 2     | 2    |
| AMP 01 | V36-ACTIVE-LF     | V36-ACTIVE-HF | _A03 |
| AMP 02 | V36-ACTIVE-LF     | V36-ACTIVE-HF | _A03 |
| AMP 03 | VS33-CARDIO-front | VS33-rear_    | _A03 |
| AMP 04 | VS33-CARDIO-front | VS33-rear_    | _A03 |
| AMP 05 | VS33-CARDIO-front | VS33-rear_    | _A03 |
| AMP 06 | M12-flat          | M12-flat      | A03  |