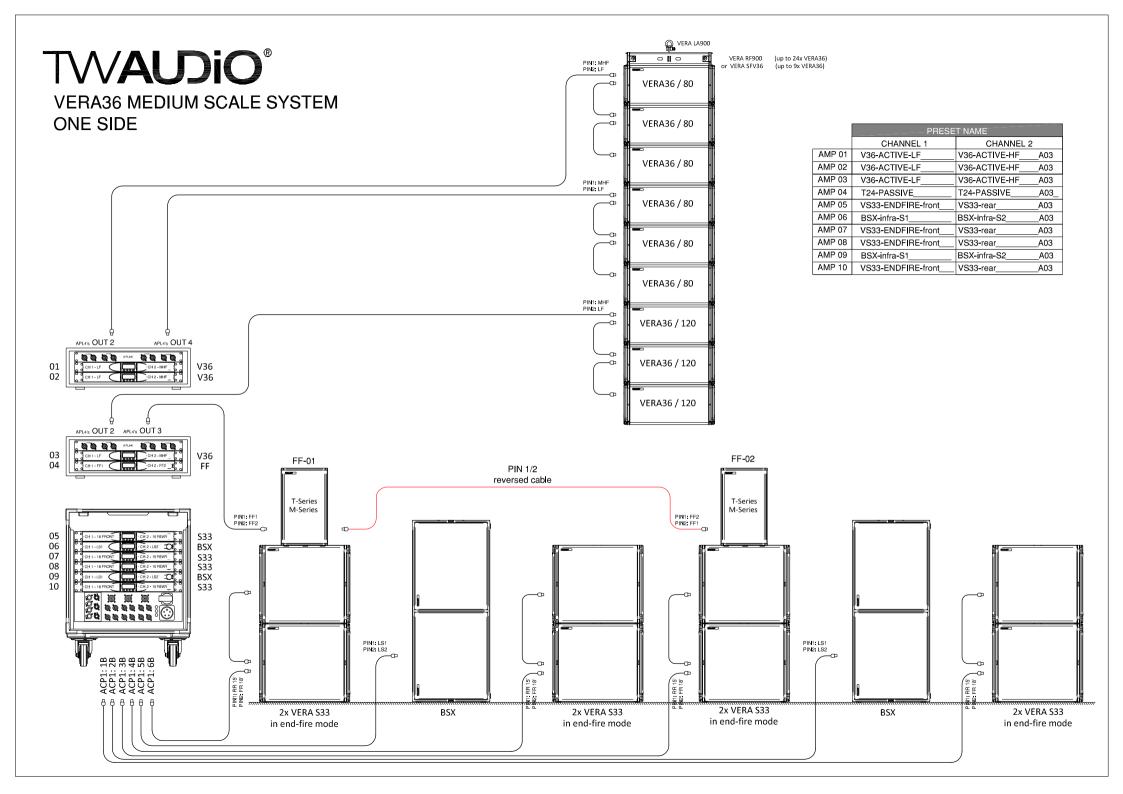

|        | PRESET NAME       |               |      |
|--------|-------------------|---------------|------|
|        | CHANNEL 1         | CHANNEL 2     | 2    |
| AMP 01 | V36-ACTIVE-LF     | V36-ACTIVE-HF | _A03 |
| AMP 02 | V36-ACTIVE-LF     | V36-ACTIVE-HF | _A03 |
| AMP 03 | VS33-CARDIO-front | VS33-rear_    | _A03 |
| AMP 04 | VS33-CARDIO-front | VS33-rear_    | _A03 |
| AMP 05 | VS33-CARDIO-front | VS33-rear_    | _A03 |
| AMP 06 | M12-flat          | M12-flat      | A03  |