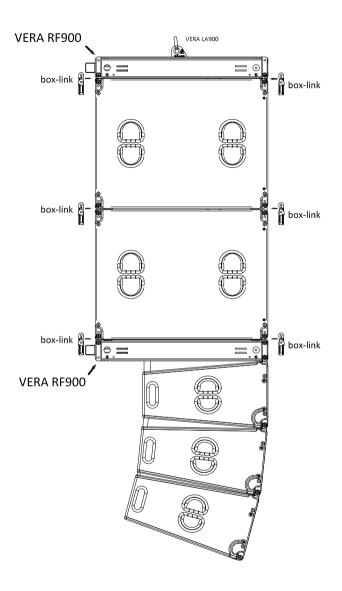

## 

0 || 0

ALTERNATIVE AMP 1 VS33-ENDFIRE-front VS33-rear

V36-ACTIVE-LF

READ VERA36 and VERA S33 QUICK SETUP GUIDES!

V36-ACTIVE-HF\_

\_A03

APL4K

ALTERNATIVE AMP 03,04,05

VS33-ENDFIRE-front\_\_\_\_ VS33-rear\_\_\_\_\_A03

READ VERA36 and VERA S33 QUICK SETUP GUIDES!

VERA36

VERA36