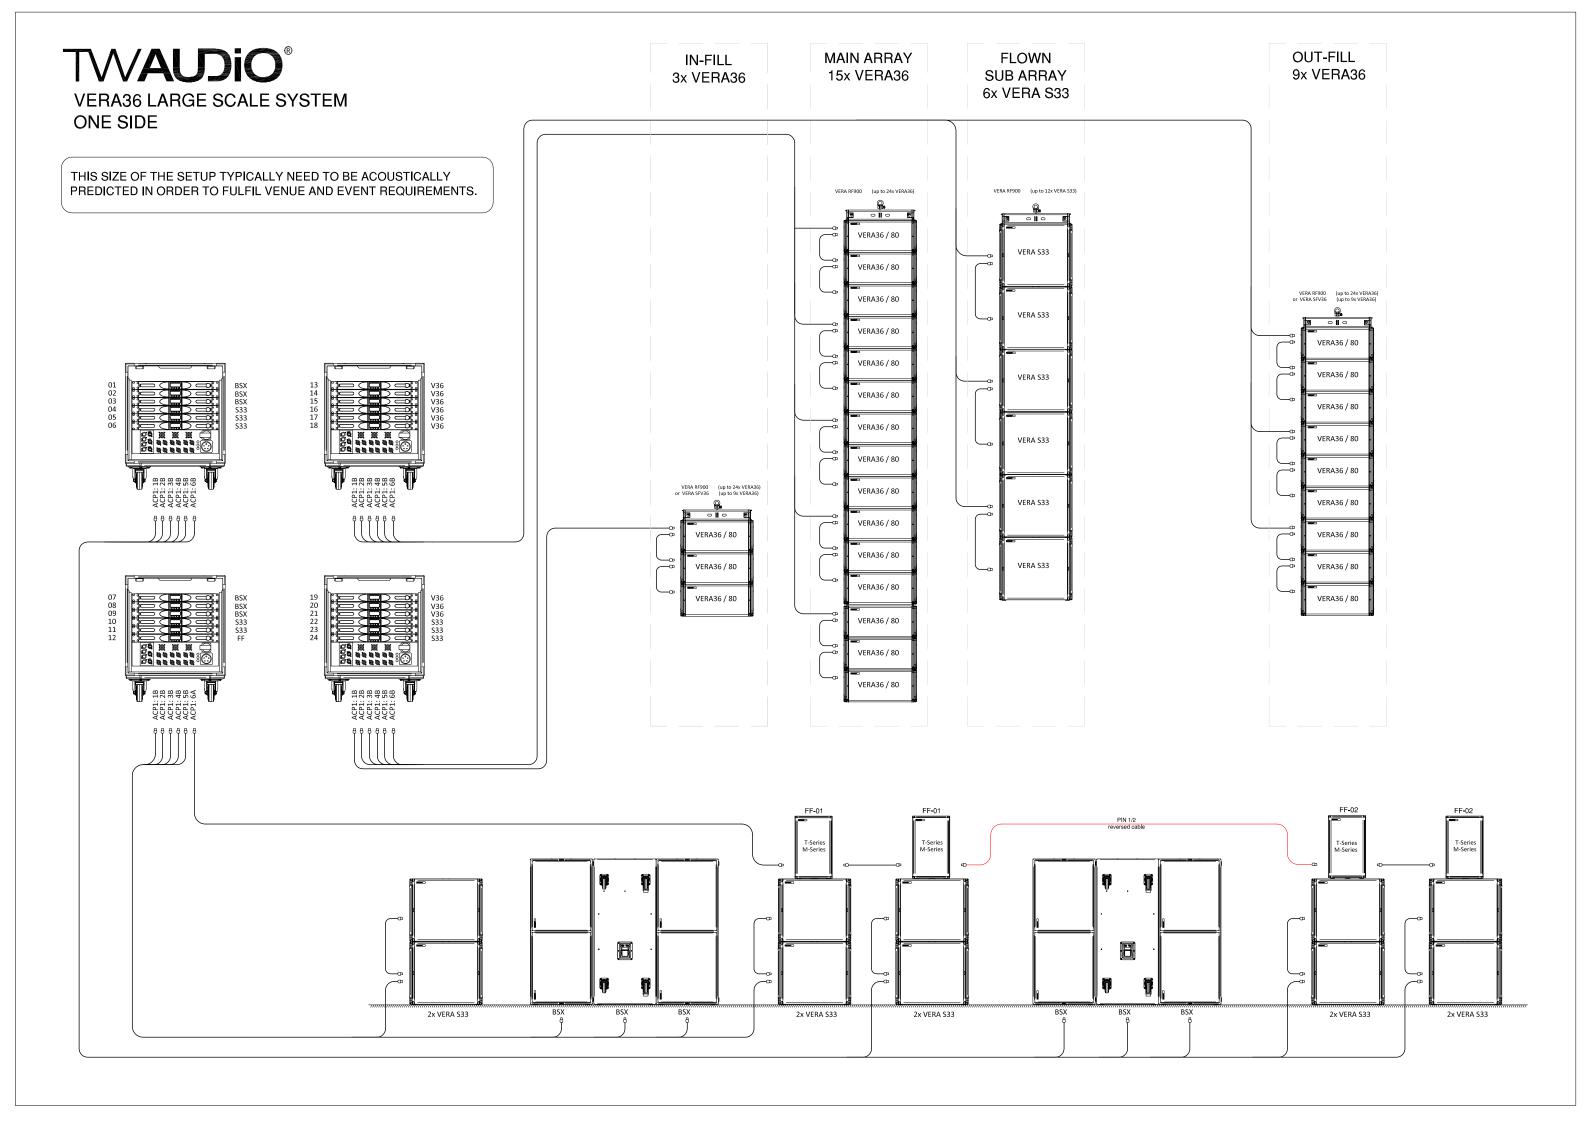

## 





0 || 0



ALTERNATIVE AMP 1 VS33-ENDFIRE-front VS33-rear

V36-ACTIVE-LF

READ VERA36 and VERA S33 QUICK SETUP GUIDES!

V36-ACTIVE-HF\_

\_A03





APL4K

|        | PRESET NAME       |               |      |
|--------|-------------------|---------------|------|
|        | CHANNEL 1         | CHANNEL 2     | 2    |
| AMP 01 | V36-ACTIVE-LF     | V36-ACTIVE-HF | _A03 |
| AMP 02 | V36-ACTIVE-LF     | V36-ACTIVE-HF | _A03 |
| AMP 03 | VS33-CARDIO-front | VS33-rear_    | _A03 |
| AMP 04 | VS33-CARDIO-front | VS33-rear_    | _A03 |
| AMP 05 | VS33-CARDIO-front | VS33-rear_    | _A03 |
| AMP 06 | M12-flat          | M12-flat      | A03  |

ALTERNATIVE AMP 03,04,05

VS33-ENDFIRE-front\_\_\_\_ VS33-rear\_\_\_\_\_A03

READ VERA36 and VERA S33 QUICK SETUP GUIDES!



VERA36

VERA36