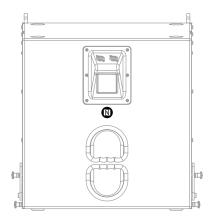

The exact position is shown as a black circle for the touring loudspeakers and as a black square for the install loudspeakers.

How TWERiFY® works:

1. Switch on your mobile device, and activate your Internet connection.

# B-series B10 B14 B15 B18 / VERA S18 B30 BSX