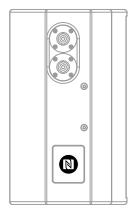

Invisible yet present: Each original TW AUDiO loudspeaker, from production starting 01.01.2024, is equipped with an NFC chip hidden in the enclosure.

In this guide you will find the exact position of the NFC chip graphically shown on the individual speakers.

The exact position is shown as a black circle for the touring loudspeakers and as a black square for the install loudspeakers.

How TWERiFY® works:

1. Switch on your mobile device, and activate your Internet connection.

### All install loudspeakers: