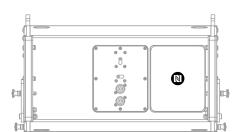

The exact position is shown as a black circle for the touring loudspeakers and as a black square for the install loudspeakers.

How TWERiFY® works:

1. Switch on your mobile device, and activate your Internet connection.

### All install loudspeakers: