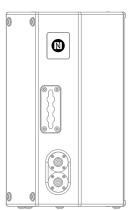

Invisible yet present: Each original TW AUDiO loudspeaker, from production starting 01.01.2024, is equipped with an NFC chip hidden in the enclosure.

In this guide you will find the exact position of the NFC chip graphically shown on the individual speakers.

The exact position is shown as a black circle for the touring loudspeakers and as a black square for the install loudspeakers.

How TWERiFY® works:

1. Switch on your mobile device, and activate your Internet connection.

### All install loudspeakers: