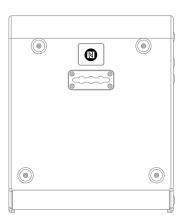

1 work without an extra NFC reader, older devices require an app to be installed and started.

Android: Be sure NFC reading is on. To turn this on, look for NFC at your quick settings, or go to Settings > Connected devices (or similar, depending on your device) > NFC and turn it on.

- 2. Unlock your device and hold it near the NFC chip's position. If the chip is not recognized immediately, enlarge the search area around this very position.
- 3. As soon as the chip has been recognized, the TWERiFY® application shows a message on your screen. Tap on this message to open your default browser and TWERiFY® will automatically start to confirm the authenticity of your product.

# Touring loudspeaker

# B-series B10 B14 B15 B18 / VERA S18 B30 BSX

### C-series / Ci-series

C5 / C5i



C12 / C15



#### **ELLA-series**

#### ELLA6 / ELLA L18

Please note that the ELLA6 and the ELLAL18 look the same from above and below. You can find the NFC chip at the top of these loudspeakers.



# M-series

M6



M8



M10



M12/M15



# T-series

T20



T24N



# VERA10-series









Please note that the NFC chip at the VERAS18 loudspeaker is at the same position as at the B18.

#### VERA20-series

VERA20



VERAS32



# VERA36-series

VERA36



VERAS33



# Install loudspeaker

### All install loudspeakers:



# Position guide NFC TAG

TWAMBO GmbH Karl-Hofer-Str. 42 14163 Berlin Germany

Phone: + 49 (0) 71 41-48 89 89 0 Fax: + 49 (0) 71 41-48 89 89 99

E-Mail: info@twaudio.de WWW: www.twaudio.de

Position guide: PG-NFC TAG Version 1.0 en, 01/2024

© by TWAMBO 2024; all rights reserved.