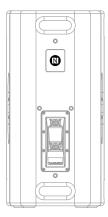

The exact position is shown as a black circle for the touring loudspeakers and as a black square for the install loudspeakers.

How TWERiFY® works:

1. Switch on your mobile device, and activate your Internet connection.

# VERA10-series

Please note that the NFC chip at the VERAS18 loudspeaker is at the same position as at the B18.