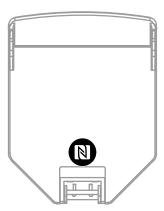

The exact position is shown as a black circle for the touring loudspeakers and as a black square for the install loudspeakers.

How TWERiFY® works:

1. Switch on your mobile device, and activate your Internet connection.