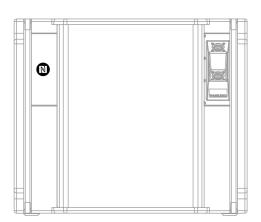

round this very position.
- 3. As soon as the chip has been recognized, the TWERiFY® application shows a message on your screen. Tap on this message to open your default browser and TWERiFY® will automatically start to confirm the authenticity of your product.

# Touring loudspeaker

# B-series B10 B14 B15 B18 / VERA S18 B30 BSX

### C-series / Ci-series

C5 / C5i



C12 / C15



#### **ELLA-series**

#### ELLA6 / ELLA L18

Please note that the ELLA6 and the ELLAL18 look the same from above and below. You can find the NFC chip at the top of these loudspeakers.



# M-series

M6



M8



M10



M12/M15



# T-series

T20



T24N



# VERA10-series









Please note that the NFC chip at the VERAS18 loudspeaker is at the same position as at the B18.

#### VERA20-series

VERA20



VERAS32



# VERA36-series

VERA36



VERAS33



# Install loudspeaker

### All install loudspeakers:



# Position guide NFC TAG

TWAMBO GmbH Karl-Hofer-Str. 42 14163 Berlin Germany

Phone: + 49 (0) 71 41-48 89 89 0 Fax: + 49 (0) 71 41-48 89 89 99

E-Mail: info@twaudio.de WWW: www.twaudio.de

Position guide: PG-NFC TAG Version 1.0 en, 01/2024

© by TWAMBO 2024; all rights reserved.