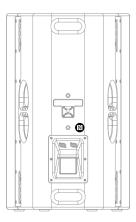

The exact position is shown as a black circle for the touring loudspeakers and as a black square for the install loudspeakers.

How TWERiFY® works:

1. Switch on your mobile device, and activate your Internet connection.

# VERA10-series

Please note that the NFC chip at the VERAS18 loudspeaker is at the same position as at the B18.