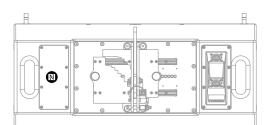

3. As soon as the chip has been recognized, the TWERiFY® application shows a message on your screen. Tap on this message to open your default browser and TWERiFY® will automatically start to confirm the authenticity of your product.

# Touring loudspeaker

# B-series B10 B14 B15 B18 / VERA S18 B30 BSX

### C-series / Ci-series

C5 / C5i



C12 / C15



#### **ELLA-series**

#### ELLA6 / ELLA L18

Please note that the ELLA6 and the ELLAL18 look the same from above and below. You can find the NFC chip at the top of these loudspeakers.



# M-series

M6



M8



M10



M12/M15



# T-series

T20



T24N



# VERA10-series









Please note that the NFC chip at the VERAS18 loudspeaker is at the same position as at the B18.

#### VERA20-series

VERA20



VERAS32



# VERA36-series

VERA36



VERAS33



# Install loudspeaker

### All install loudspeakers:



# Position guide NFC TAG

TWAMBO GmbH Karl-Hofer-Str. 42 14163 Berlin Germany

Phone: + 49 (0) 71 41-48 89 89 0 Fax: + 49 (0) 71 41-48 89 89 99

E-Mail: info@twaudio.de WWW: www.twaudio.de

Position guide: PG-NFC TAG Version 1.0 en, 01/2024

© by TWAMBO 2024; all rights reserved.