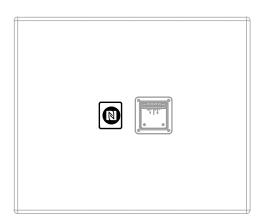

The exact position is shown as a black circle for the touring loudspeakers and as a black square for the install loudspeakers.

How TWERiFY® works:

1. Switch on your mobile device, and activate your Internet connection.

# T-series

T20

T24N