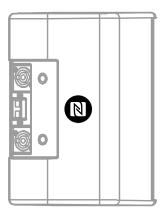

ne 7, IOS 13.1 work without an extra NFC reader, older devices require an app to be installed and started.

Android: Be sure NFC reading is on. To turn this on, look for NFC at your quick settings, or go to Settings > Connected devices (or similar, depending on your device) > NFC and turn it on.

- 2. Unlock your device and hold it near the NFC chip's position. If the chip is not recognized immediately, enlarge the search area around this very position.
- 3. As soon as the chip has been recognized, the TWERiFY® application shows a message on your screen. Tap on this message to open your default browser and TWERiFY® will automatically start to confirm the authenticity of your product.

# Touring loudspeaker

# B-series B10 B14 B15 B18 / VERA S18 B30 BSX

### C-series / Ci-series

C5 / C5i



C12 / C15



#### **ELLA-series**

#### ELLA6 / ELLA L18

Please note that the ELLA6 and the ELLAL18 look the same from above and below. You can find the NFC chip at the top of these loudspeakers.



# M-series

M6



M8



M10



M12/M15



# T-series

T20



T24N



# VERA10-series









Please note that the NFC chip at the VERAS18 loudspeaker is at the same position as at the B18.

#### VERA20-series

VERA20



VERAS32



# VERA36-series

VERA36



VERAS33



# Install loudspeaker

### All install loudspeakers:



# Position guide NFC TAG

TWAMBO GmbH Karl-Hofer-Str. 42 14163 Berlin Germany

Phone: + 49 (0) 71 41-48 89 89 0 Fax: + 49 (0) 71 41-48 89 89 99

E-Mail: info@twaudio.de WWW: www.twaudio.de

Position guide: PG-NFC TAG Version 1.0 en, 01/2024

© by TWAMBO 2024; all rights r