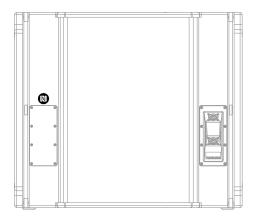

as the chip has been recognized, the TWERiFY® application shows a message on your screen. Tap on this message to open your default browser and TWERiFY® will automatically start to confirm the authenticity of your product.

# Touring loudspeaker

# B-series B10 B14 B15 B18 / VERA S18 B30 BSX

### C-series / Ci-series

C5 / C5i



C12 / C15



#### **ELLA-series**

#### ELLA6 / ELLA L18

Please note that the ELLA6 and the ELLAL18 look the same from above and below. You can find the NFC chip at the top of these loudspeakers.



# M-series

M6



M8



M10



M12/M15



# T-series

T20



T24N



# VERA10-series









Please note that the NFC chip at the VERAS18 loudspeaker is at the same position as at the B18.

#### VERA20-series

VERA20



VERAS32



# VERA36-series

VERA36



VERAS33



# Install loudspeaker

### All install loudspeakers:



# Position guide NFC TAG

TWAMBO GmbH Karl-Hofer-Str. 42 14163 Berlin Germany

Phone: + 49 (0) 71 41-48 89 89 0 Fax: + 49 (0) 71 41-48 89 89 99

E-Mail: info@twaudio.de WWW: www.twaudio.de

Position guide: PG-NFC TAG Version 1.0 en, 01/2024

© by TWAMBO 2024; all rights reserved.