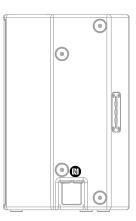

Invisible yet present: Each original TW AUDiO loudspeaker, from production starting 01.01.2024, is equipped with an NFC chip hidden in the enclosure.

In this guide you will find the exact position of the NFC chip graphically shown on the individual speakers.

The exact position is shown as a black circle for the touring loudspeakers and as a black square for the install loudspeakers.

How TWERiFY® works:

1. Switch on your mobile device, and activate your Internet connection.

### All install loudspeakers: