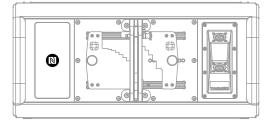

arch area around this very position.
- 3. As soon as the chip has been recognized, the TWERiFY® application shows a message on your screen. Tap on this message to open your default browser and TWERiFY® will automatically start to confirm the authenticity of your product.

# Touring loudspeaker

# B-series B10 B14 B15 B18 / VERA S18 B30 BSX

### C-series / Ci-series

C5 / C5i



C12 / C15



#### **ELLA-series**

#### ELLA6 / ELLA L18

Please note that the ELLA6 and the ELLAL18 look the same from above and below. You can find the NFC chip at the top of these loudspeakers.



# M-series

M6



M8



M10



M12/M15



# T-series

T20



T24N



# VERA10-series









Please note that the NFC chip at the VERAS18 loudspeaker is at the same position as at the B18.

#### VERA20-series

VERA20



VERAS32



# VERA36-series

VERA36



VERAS33



# Install loudspeaker

### All install loudspeakers:



# Position guide NFC TAG

TWAMBO GmbH Karl-Hofer-Str. 42 14163 Berlin Germany

Phone: + 49 (0) 71 41-48 89 89 0 Fax: + 49 (0) 71 41-48 89 89 99

E-Mail: info@twaudio.de WWW: www.twaudio.de

Position guide: PG-NFC TAG Version 1.0 en, 01/2024

© by TWAMBO 2024; all rights reserved.