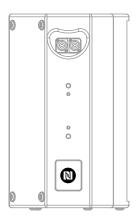

Invisible yet present: Each original TW AUDiO loudspeaker, from production starting 01.01.2024, is equipped with an NFC chip hidden in the enclosure.

In this guide you will find the exact position of the NFC chip graphically shown on the individual speakers.

The exact position is shown as a black circle for the touring loudspeakers and as a black square for the install loudspeakers.

How TWERiFY® works:

1. Switch on your mobile device, and activate your Internet connection.

### All install loudspeakers: